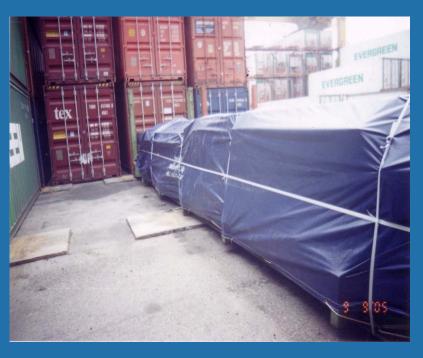

#### Tarpaulin

- Destination : Muara, Brunei
- Commodity : Construction Materials + Combined Cycle Power Station
- Quantity : 129 Packages
- Gross Weight : 370,840.29 Kgs
- Volume : 1250.86 cbm
- Mode of Transportation : Sea shpt in one lot ( No split shpt allowed )