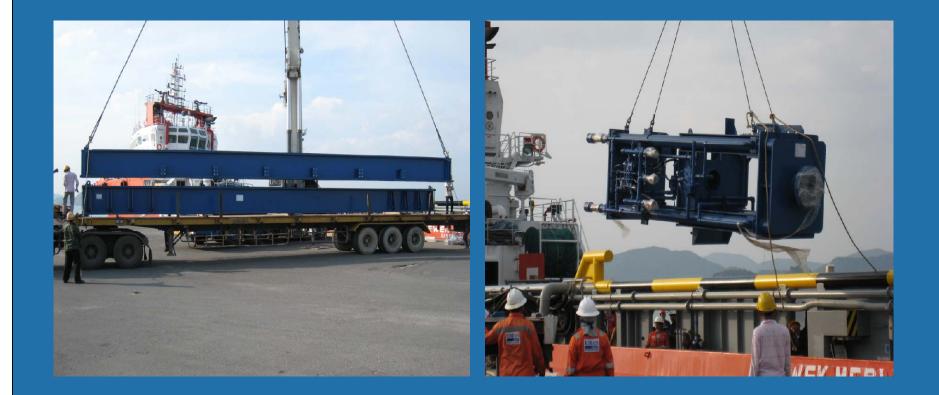

#### Mode of Transportation : Flat Rack Open Top

#### Load cargo on Flat Rack

#### Tarpaulin

- Destination : Muara, Brunei
- Commodity : Construction Materials + Combined Cycle Power Station
- Quantity : 129 Packages
- Gross Weight : 370,840.29 Kgs
- Volume : 1250.86 cbm
- Mode of Transportation : Sea shpt in one lot ( No split shpt allowed )