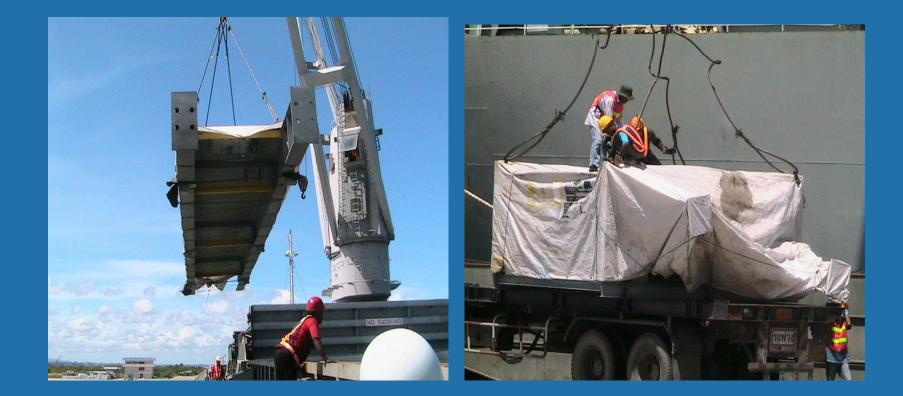

- Destination : Singapore to Satahip port
- Commodity : 460K H.Work Over Unit with Accessories
- Quantity : 81 PICS
- Gross Weight : 160,000 KGS.
- Volume : 407.72 M3
- Mode of Transportation : Sea Shipment in one lot