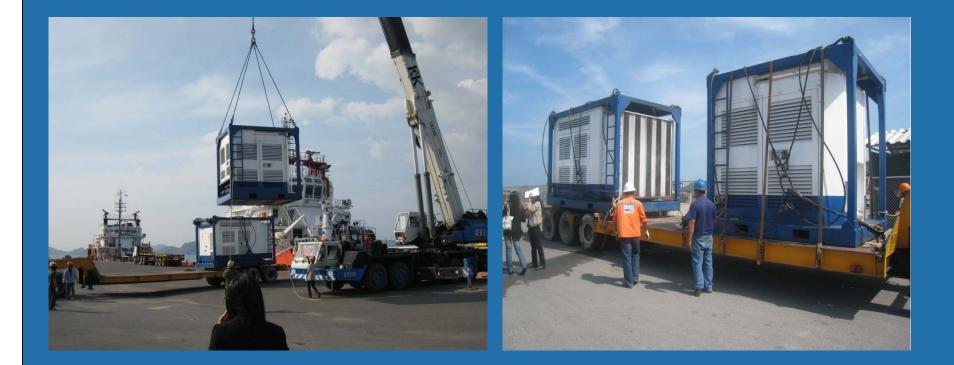

#### Tarpaulin

- Destination : Muara, Brunei
- Commodity : Construction Materials + Combined Cycle Power Station
- Quantity : 129 Packages
- Gross Weight : 370,840.29 Kgs
- Volume : 1250.86 cbm
- Mode of Transportation : Sea shpt in one lot ( No split shpt allowed )

- Destination : Singapore to Satahip port
- Commodity : 460K H.Work Over Unit with Accessories
- Quantity : 81 PICS
- Gross Weight : 160,000 KGS.
- Volume : 407.72 M3
- Mode of Transportation : Sea Shipment in one lot