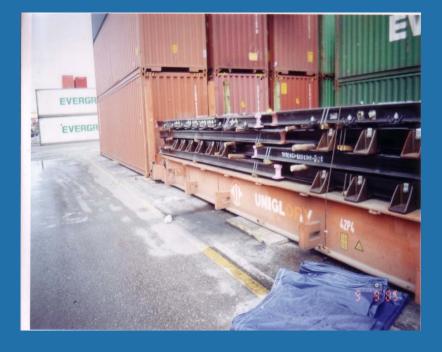

#### Port : Thailand to Taiwan

#### Mode of Transportation : Flat Rack Open Top

#### Load cargo on Flat Rack