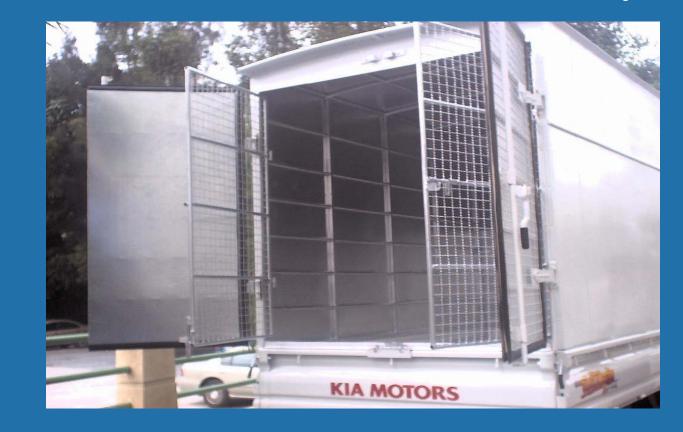

argo Storage Area           | 3,037.5 m2       | 7,087.5 m2 |
| Temperature Controlled Space | -                | -          |
| Temperature Range            | -                | -          |
| Truck Bays                   | 3 Bays           | 8 Bays     |
| Open Yard                    | 3,000 m2         | 7,000 m2   |
| Licence                      | GB₩ <sup>®</sup> | -          |
| *General Bonded Warehouse    |                  |            |











#### Security Features - GPRS TRUCK

#### •Trucks

- GPRS : monitoring of truck movements
- Anti Hijack Immobilisers thru H/P
- Double safety Door
- Web-based security at the office



#### Security Trucks





Notes : Our trucks are less than 2 years old on average Undergo regular maintenance

#### Security Trucks Double safety Door





#### Port : Thailand to Taiwan

#### Mode of Transportation : Flat Rack Open Top









#### Load cargo on Flat Rack

#### Tarpaulin







- Destination : Muara, Brunei
- Commodity : Construction Materials + Combined Cycle Power Station
- Quantity : 129 Packages
- Gross Weight : 370,840.29 Kgs
- Volume : 1250.86 cbm
- Mode of Transportation : Sea shpt in one lot ( No split shpt allowed )















- Destination : Singapore to Satahip port
- Commodity : 460K H.Work Over Unit with Accessories
- Quantity : 81 PICS
- Gross Weight : 160,000 KGS.
- Volume : 407.72 M3
- Mode of Transportation : Sea Shipment in one lot











#### End of presentation

#### **THANK YOU**