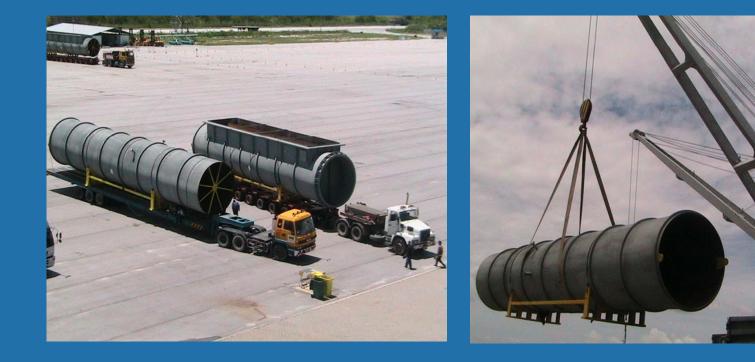

Warehouse    |                  |            |











#### Security Features - GPRS TRUCK

#### •Trucks

- GPRS : monitoring of truck movements
- Anti Hijack Immobilisers thru H/P
- Double safety Door
- Web-based security at the office



#### Security Trucks





Notes : Our trucks are less than 2 years old on average Undergo regular maintenance

#### Security Trucks Double safety Door





#### Port : Thailand to Taiwan

#### Mode of Transportation : Flat Rack Open Top









#### Load cargo on Flat Rack

#### Tarpaulin







- Destination : Muara, Brunei
- Commodity : Construction Materials + Combined Cycle Power Station
- Quantity : 129 Packages
- Gross Weight : 370,840.29 Kgs
- Volume : 1250.86 cbm
- Mode of Transportation : Sea shpt in one lot ( No split shpt allowed )















- Destination : Singapore to Satahip port
- Commodity : 460K H.Work Over Unit with Accessories
- Quantity : 81 PICS
- Gross Weight : 160,000 KGS.
- Volume : 407.72 M3
- Mode of Transportation : Sea Shipment in one lot











#### End of presentation

#### **THANK YOU**