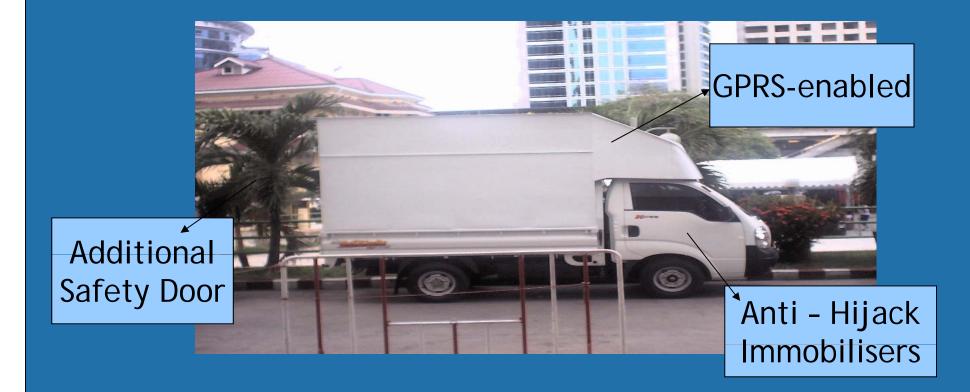

#### Security Features - GPRS TRUCK

#### •Trucks

- GPRS : monitoring of truck movements
- Anti Hijack Immobilisers thru H/P
- Double safety Door
- Web-based security at the office

#### Security Trucks

Notes : Our trucks are less than 2 years old on average Undergo regular maintenance

#### Security Trucks Double safety Door